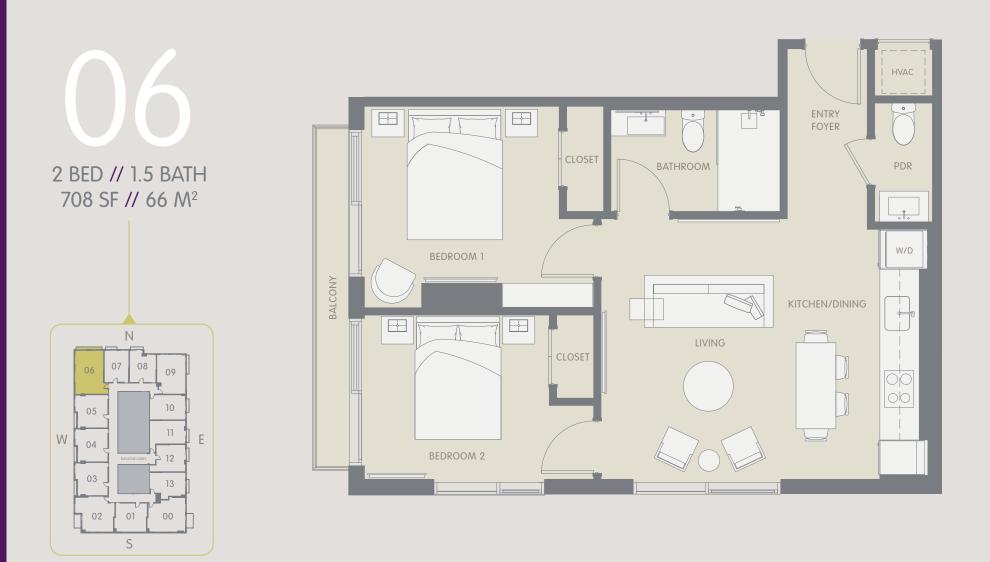

## ARIA AQARAT ONEWORLD

These drawings are conceptual only and are for the convenience of reference. They should not be relied upon as representations, express or implied, of the final detail of the residences. Units shown are examples of unit types and may not depict actual units. Stated square footages are ranges for a particular unit type and are measured to the exterior boundaries of the exterior walls and the centerline of interior demising walls and in fact vary from the area that would be determined by using the description and definition of the "Unit" set forth in the Declaration (which generally only includes the interior airspace between the perimeter walls and excludes interior structural components). Note that measurements of rooms set forth on this floor plan are generally taken at the greatest points of each given room (as if the room were a perfect rectangle), without regard for any cutouts. Accordingly, the area of the actual room will typically be smaller than the product obtained by multiplying the stated length times width. All dimensions are approximate and may vary with actual construction, and all floor plans and development plans are subject to change. All fixtures and items of finish, furrishing and decoration are for display only and are not to be included with the Unit. Consult the Prospectus for a description of those features which are to be included in the Unit.